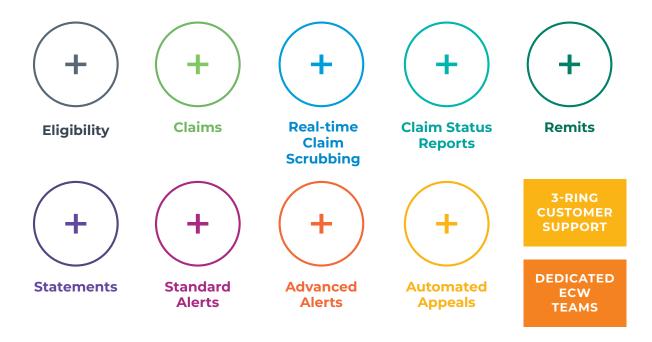

## Simplifying + unifying healthcare payments

Building a modern, simplified revenue cycle demands versatile technology and a partner that's always searching for new and better ways to solve your challenges.