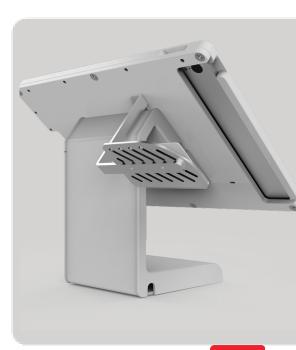

### **Docuvue Scanning**

Line up photo ID's & insurance cards with the rear camera of the iPad.