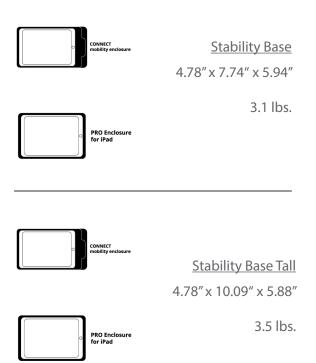

# **Specifications**

Supported Enclosures Dimensions & Weight (W x L x D)

Product nformation Materials & Finish

Aluminum/Steel

Matte Powder Coated Finish

**Warranty** 

Lifetime

**Available Colors** 

Black

White (Not Available for Tall)

Accessories

**Rear Customer Display** 

**Rotation Base** 