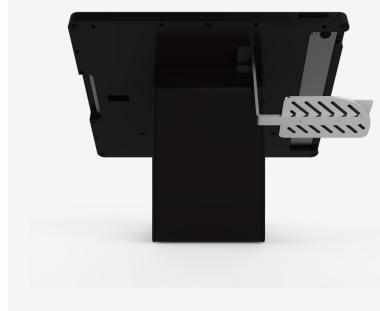

### Advanced Wire Management

Keep wires out of sight with advanced wire management.