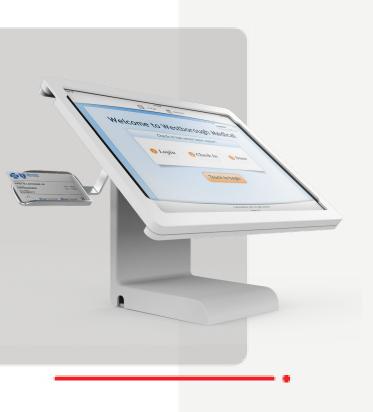

## STABILITY

Premium quality countertop base.

VAULT's STABILITY Base is a well-crafted, robust foundation for your tablet enclosure. Pairing this base with the VAULT PRO enclosure and docuvue card tray make for a stream lined check in process.

### **Docuvue Scanning**

Line up photo ID's & insurance cards with the rear camera of the iPad.