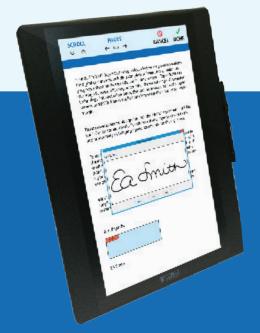

# TD-LBK156VA

The Topaz GemView® 16 Tablet Display provides all the display advantages of a high-performance tablet with none of the IT drawbacks.

With its full-page, 15.6" high-resolution display and electronic pen, the GemView 16 allows for signing documents, playing videos, running ads, and more.

GemView Tablet Displays come bundled with Topaz software solutions (www.topazsystems.com/gemview-software.html): apps for PDF creation and signing (by the PC user, by a client in a one-on-one environment, and by multiple clients in a one-to-many environment), SDKs for development, and more.